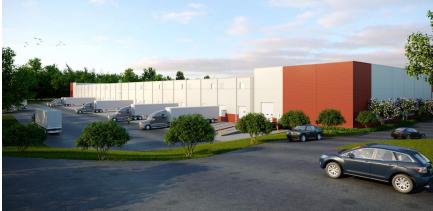

## ±148,643 SF of Class A Multi-Tenant Industrial Space

- Great visibility and exposure from I-385
- Conveniently located directly off I-385 at the Butler Road Interchange and 1.5 miles from I-85 & CU-ICAR
- Multi-tenant Class-A industrial, one-story brick and pre-cast concrete exterior
- Located within the Brookfield South Class A Industrial Park
- Well maintained property with attractive landscaping
- Monument signage

#### **Building Details**

- > TOTAL BUILDING SIZE ±148,643 SF
- > EXTERIOR
  Concrete tilt-up
- > CEILING HEIGHT 32' clear
- > COLUMN SPACING 55' x 55'
- > DOORS 18 dock high doors 2 drive-in doors
- > LOADING DOCK 60' deep w/ concrete apron
- > TRUCK COURT 135' common