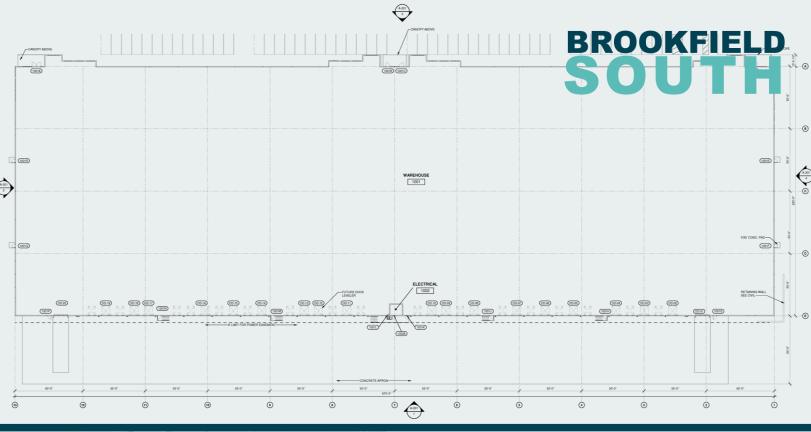

#### **Building Details**

- > TOTAL BUILDING SIZE ±148,643 SF
- > EXTERIOR
  Concrete tilt-up
- > CEILING HEIGHT 32' clear
- > COLUMN SPACING 55' x 55'
- > DOORS 18 dock high doors 2 drive-in doors
- > LOADING DOCK 60' deep w/ concrete apron
- > TRUCK COURT 135' common

- > SPRINKLER SYSTEM 100% ESFR
- > ROOF 45 mil; R20 White TPO
- > BUILDING DIMENSIONS 220' depth
- > VENTILATION
  Half Air Change per Hour
- > PARKING 146 spaces, 0.96/1000; 6 HC Expandable for 20 trailer spaces
- > OFFICE 5-8%; TBD
- > PROPOSED WAREHOUSE A/C Per tenant requirement