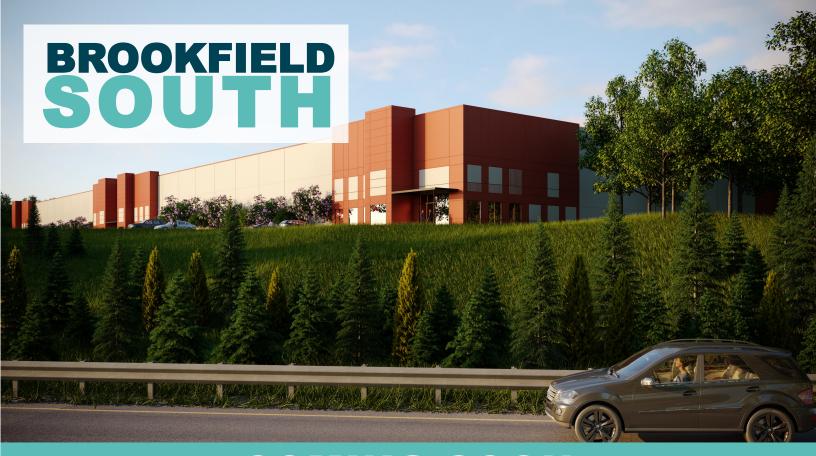

# COMING SOON Brookfield South's Newest Industrial Building

## ±148,643 SF of Class A Multi-Tenant Industrial Space

- Great visibility and exposure from I-385
- Conveniently located directly off I-385 at the Butler Road Interchange and 1.5 miles from I-85 & CU-ICAR
- Multi-tenant Class-A industrial, one-story brick and pre-cast concrete exterior
- Located within the Brookfield South Class A Industrial Park
- Well maintained property with attractive landscaping
- Monument signage

#### **Location Overview**

The 11.05 acre development site is situated within Brookfield South Industrial Park in Greenville, right off I-385. The site is among one of Greenville County's fastest growing areas attracting retail, office and industrial developments. The location provides easy access to both I-385 and I-85. This site is ideal for serving a tenant's customer base in the Upstate of South Carolina.