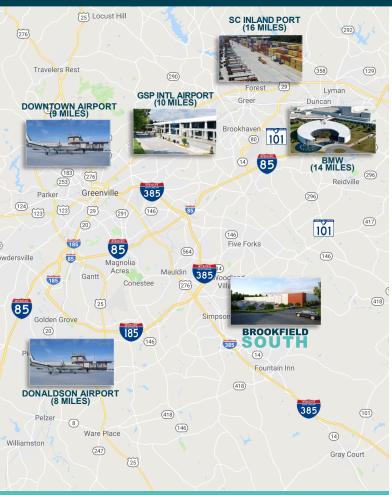

#### **Location Overview**

The 11.05 acre development site is situated within Brookfield South Industrial Park in Greenville, right off I-385. The site is among one of Greenville County's fastest growing areas attracting retail, office and industrial developments. The location provides easy access to both I-385 and I-85. This site is ideal for serving a tenant's customer base in the Upstate of South Carolina.