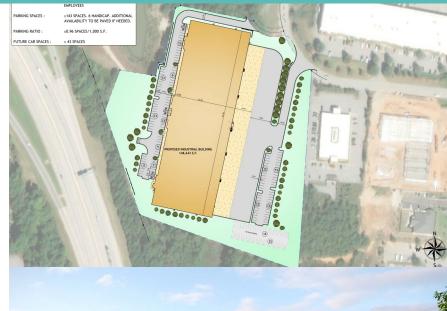

#### **Location Overview**

The 11.05 acre development site is situated within Brookfield South Industrial Park in Greenville, right off I-385. The site is among one of Greenville County's fastest growing areas attracting retail, office and industrial developments. The location provides easy access to both I-385 and I-85. This site is ideal for serving a tenant's customer base in the Upstate of South Carolina.

#### **Building Details**

- > TOTAL BUILDING SIZE ±148,643 SF
- > EXTERIOR
  Concrete tilt-up
- > CEILING HEIGHT 32' clear
- > COLUMN SPACING 55' x 55'
- > DOORS 18 dock high doors 2 drive-in doors
- > LOADING DOCK 60' deep w/ concrete apron
- > TRUCK COURT 135' common

- > SPRINKLER SYSTEM 100% ESFR
- > ROOF 45 mil; R20 White TPO
- > BUILDING DIMENSIONS 220' depth
- > VENTILATION
  Half Air Change per Hour
- > PARKING 146 spaces, 0.96/1000; 6 HC Expandable for 20 trailer spaces
- > OFFICE 5-8%; TBD
- > PROPOSED WAREHOUSE A/C Per tenant requirement